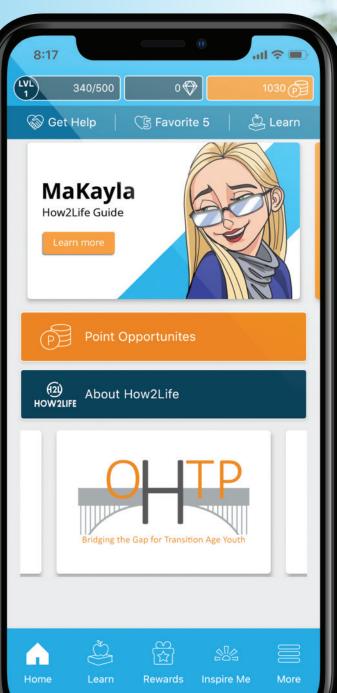

# How2Life App

### Introducing the How2Life App.

How2Life is a mobile app designed to provide young people with information and resources that can help navigate life's challenges. Users will be rewarded with points that can be used to redeem real-world rewards such as e-gift cards.

#### **Functions include**

#### **Get Help**

Everyone needs help from time to time! Check out the Get Help feature to find a variety of resources for handling life's challenges. You can even mark your favorites.

#### **Learning Content**

Not sure how to deal with adulting? Learn everything you need to know about a wide range of topics such as finance, life skills, health & safety, mental well-being, substance use, and relationships.

## Favorite 5

Having people you trust that you can turn to is important for mental well-being. The Favorite 5 feature encourages you to choose your support group and reminds you to keep in touch with them.

#### **Rewards**

With this great app comes great stuff! Get points for logging in and learning. Then redeem those points for awesome prizes such as gift cards for Amazon, Starbucks, Dominos, etc.

- Scan the QR Code
- Complete the Registration Form
- Download the app
- Sign Up in the app (be sure to use the same email you registered with and select "Wingspan" as your organization)
  Use the app however you like (at least until June 30th)
  Complete a final survey
- Complete a final survey